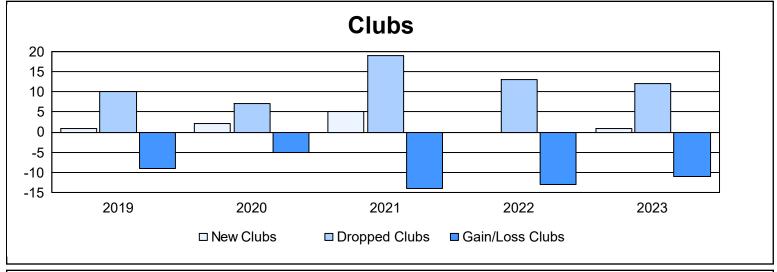

| Year      | New<br>Clubs | Dropped<br>Clubs | Gain/<br>Loss<br>Clubs | New<br>Members | Charter<br>Members | Reinstate<br>Members | Transfer<br>Members | Total<br>Member<br>Added | Total<br>Members<br>Dropped | Gain/<br>Loss<br>Members |
|-----------|--------------|------------------|------------------------|----------------|--------------------|----------------------|---------------------|--------------------------|-----------------------------|--------------------------|
| 2018-2019 | 1            | 10               | -9                     | 600            | 33                 | 14                   | 79                  | 726                      | 1,035                       | -309                     |
| 2019-2020 | 2            | 7                | -5                     | 487            | 68                 | 24                   | 62                  | 641                      | 1,051                       | -410                     |
| 2020-2021 | 5            | 19               | -14                    | 613            | 121                | 21                   | 132                 | 887                      | 1,173                       | -286                     |
| 2021-2022 | 0            | 13               | -13                    | 496            | 12                 | 19                   | 115                 | 642                      | 1,018                       | -376                     |
| 2022-2023 | 1            | 12               | -11                    | 573            | 34                 | 14                   | 96                  | 717                      | 950                         | -233                     |
| Average   | 2            | 12               | -10                    | 554            | 54                 | 18                   | 97                  | 723                      | 1,045                       | -323                     |